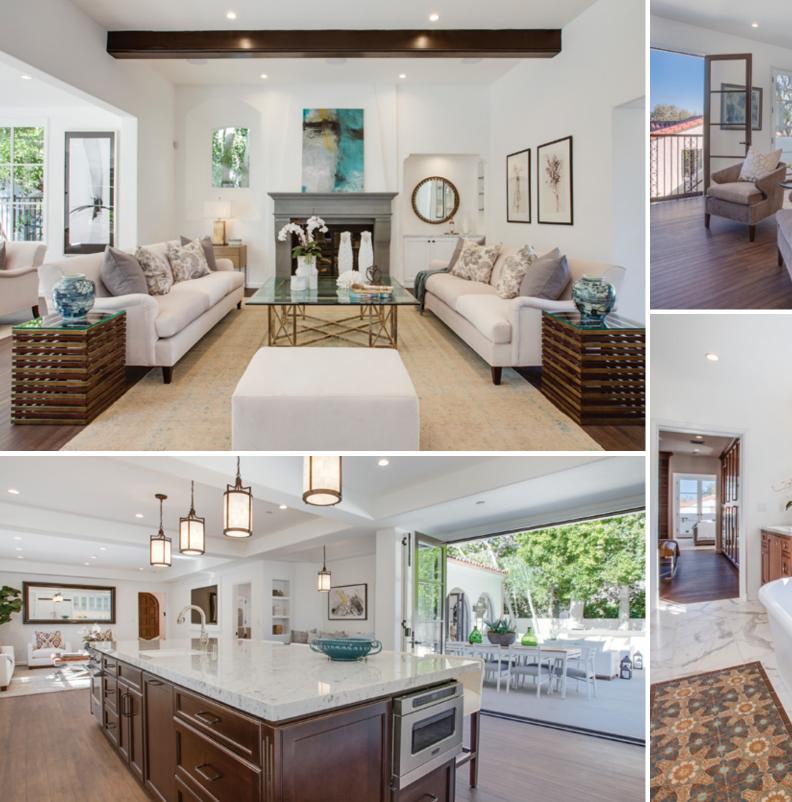

The residence captures the essence of the California lifestyle with wonderful privacy, exquisite natural light and an inviting indooroutdoor flow... perfect for entertaining! This spectacular home extends to an upper deck with an outdoor kitchen and a luxurious pool with spa and Baja ledges. Designed to celebrate life with family and friends, this residence is in close proximity to Beverly Hills world-class shopping and dining.

> PRICE AVAILABLE UPON REQUEST

Complete with magnificent architectural details and modern amenities, this 5 bedroom, 6-1/2 bath home has been impeccably restored and updated with an understated elegance, including the seamless addition of a new, detached guest quarters with kitchen and laundry and a new resort-style pool house with gym, bar steam shower and sauna.