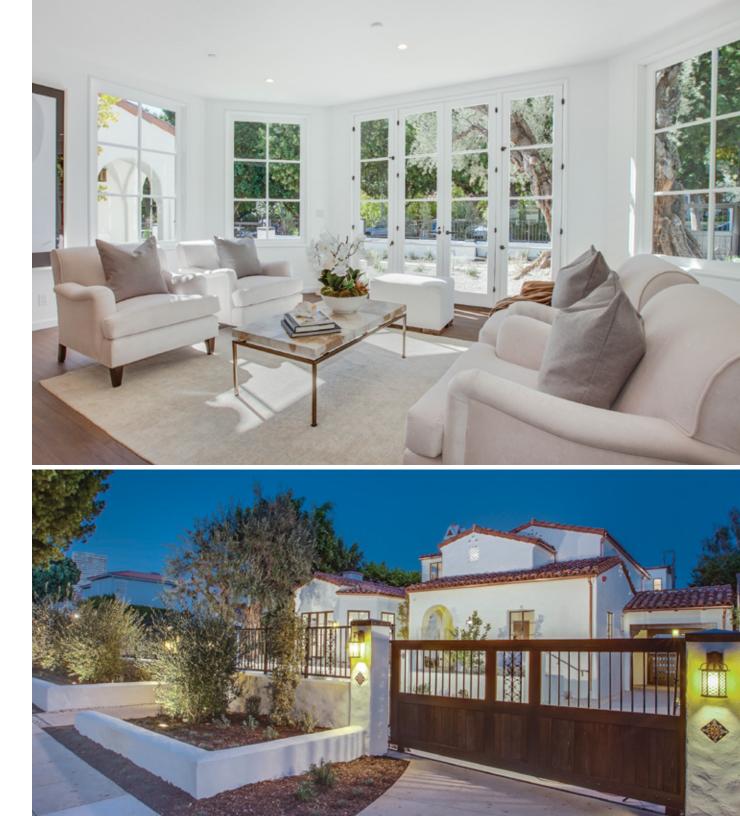

The residence captures the essence of the California lifestyle with wonderful privacy, exquisite natural light and an inviting indooroutdoor flow... perfect for entertaining! This spectacular home extends to an upper deck with an outdoor kitchen and a luxurious pool with spa and Baja ledges. Designed to celebrate life with family and friends, this residence is in close proximity to Beverly Hills world-class shopping and dining.

> PRICE AVAILABLE UPON REQUEST

Complete with magnificent architectural details and modern amenities, this 5 bedroom, 6-1/2 bath home has been impeccably restored and updated with an understated elegance, including the seamless addition of a new, detached guest quarters with kitchen and laundry and a new resort-style pool house with gym, bar steam shower and sauna.