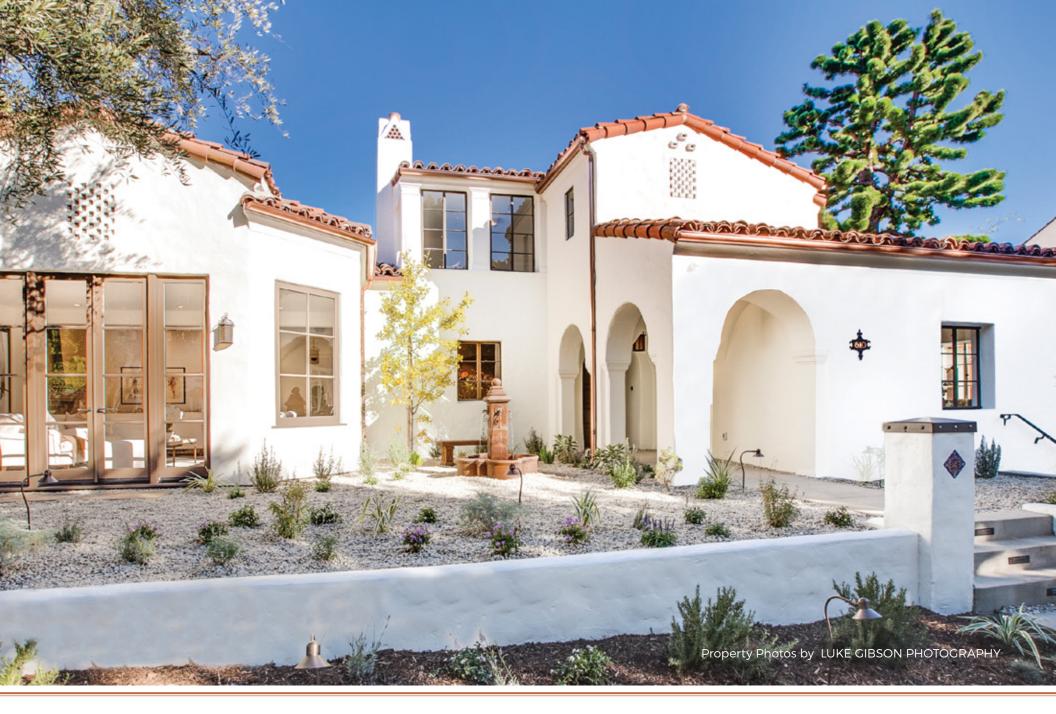

610 NORTH ARDEN DRIVE

BEVERLY HILLS, CA 90210

A CLASSIC AND PRIVATE SPANISH COLONIAL VILLA, 610 NORTH ARDEN DRIVE HONORS THE HISTORY AND GLAMOUR OF HOLLYWOOD'S GOLDEN AGE AND IS SITUATED ON ONE OF THE MOST PRIME TREE-LINED STREETS OF THE **BEVERLY HILLS FLATS.** 

The residence captures the essence of the California lifestyle with wonderful privacy, exquisite natural light and an inviting indooroutdoor flow... perfect for entertaining! This spectacular home extends to an upper deck with an outdoor kitchen and a luxurious pool with spa and Baja ledges. Designed to celebrate life with family and friends, this residence is in close proximity to Beverly Hills world-class shopping and dining.