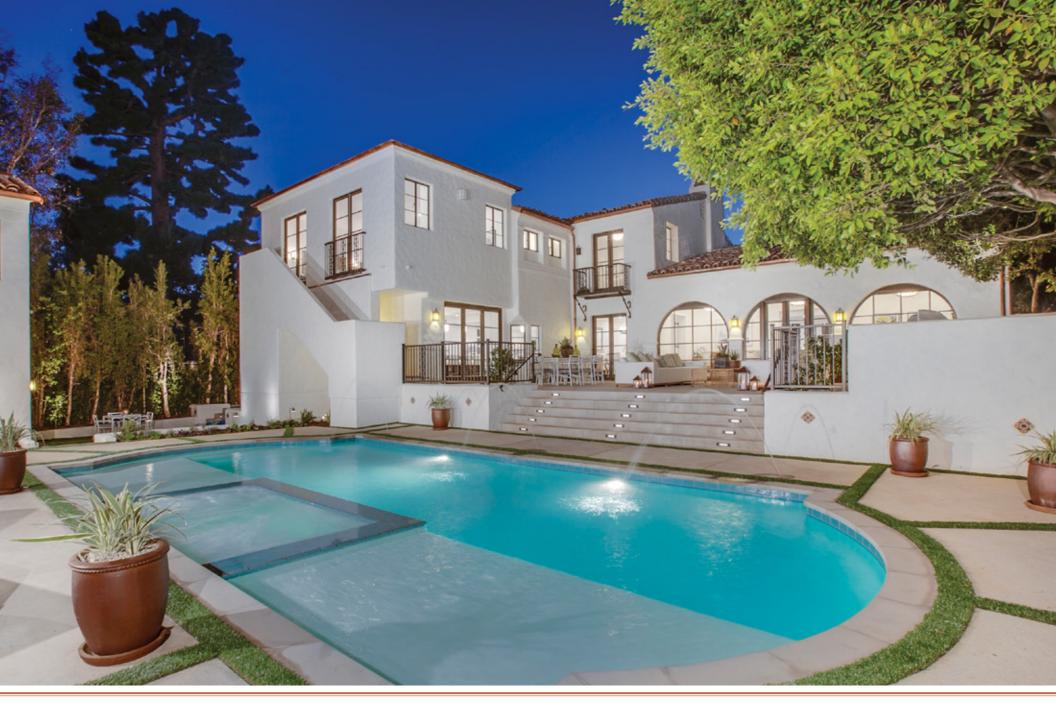

610 NORTH ARDEN DRIVE

BEVERLY HILLS, CA 90210

A CLASSIC AND PRIVATE SPANISH COLONIAL VILLA, 610 NORTH ARDEN DRIVE HONORS THE HISTORY AND GLAMOUR OF HOLLYWOOD'S GOLDEN AGE AND IS SITUATED ON ONE OF THE MOST PRIME TREE-LINED STREETS OF THE **BEVERLY HILLS FLATS.** 

The residence captures the essence of the California lifestyle with wonderful privacy, exquisite natural light and an inviting indooroutdoor flow... perfect for entertaining! This spectacular home extends to an upper deck with an outdoor kitchen and a luxurious pool with spa and Baja ledges. Designed to celebrate life with family and friends, this residence is in close proximity to Beverly Hills world-class shopping and dining.