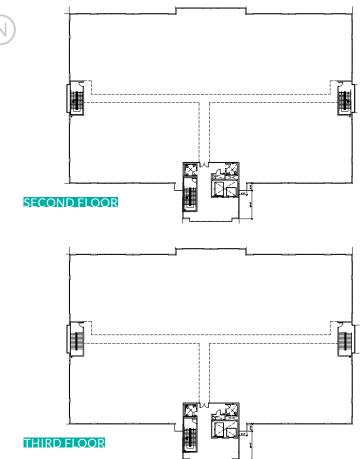

## AVAILABLE SPACES

BUILDING 1
IMMEDIATE AVAILABILITY

### PHASE 1-6010 HIDDEN VALLEY ROAD

|                        | Available | RSF   | Suite |
|------------------------|-----------|-------|-------|
| Takal                  | Now       | 1,323 | 105   |
| Total<br>5,412 RSF     | Now       | 1,690 | 107   |
| 3, <del>4</del> 12 K3i | Now       | 2,399 | 115   |
|                        | Now       | 1,989 | 120   |
|                        | Now       | 2,706 | 210   |

# FUTURE SPACES

BUILDING 2 FUTURE AVAILABILITY

### PHASE 2-6020 HIDDEN VALLEY ROAD

| Suite | RSF    | Available |
|-------|--------|-----------|
| 200   | 25,000 | Q3 2017   |
| 300   | 25,000 | Q3 2017   |