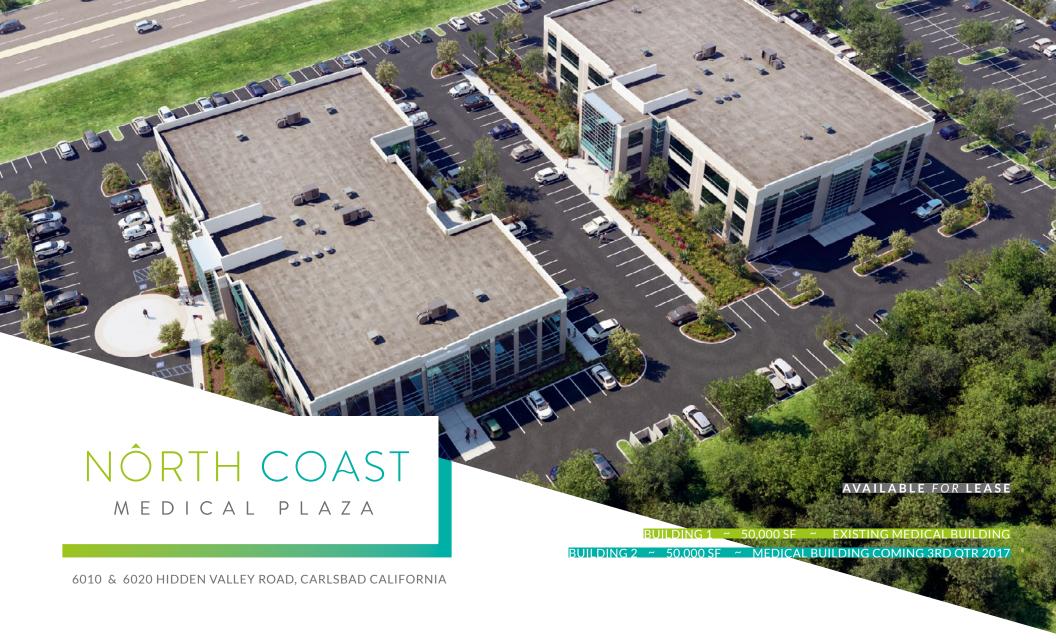

STRATEGIC

North County's Most Affluent Demographics \$98,614 Avg Household Income in a 5-Mile Radius

ACCESSIBLE

1 Mile from Interstate 5 202,572 Households Within 20-Minute Drive

VISIBLE DO

363 Feet Linear Frontage on Palomar Airport Road 43,492 Cars per Day

# PROJECT FEATURES

Medical Suites available from 1,323 SF

Full floor Availability up to 50,000 SF (25,000 SF per floor)

Surgery center opportunity

Newly renovated common areas

5:1,000 ample parking and great visibility

Close to Scripps Encinitas and Tri-City Medical Center

Minutes to I-5

Building signage available