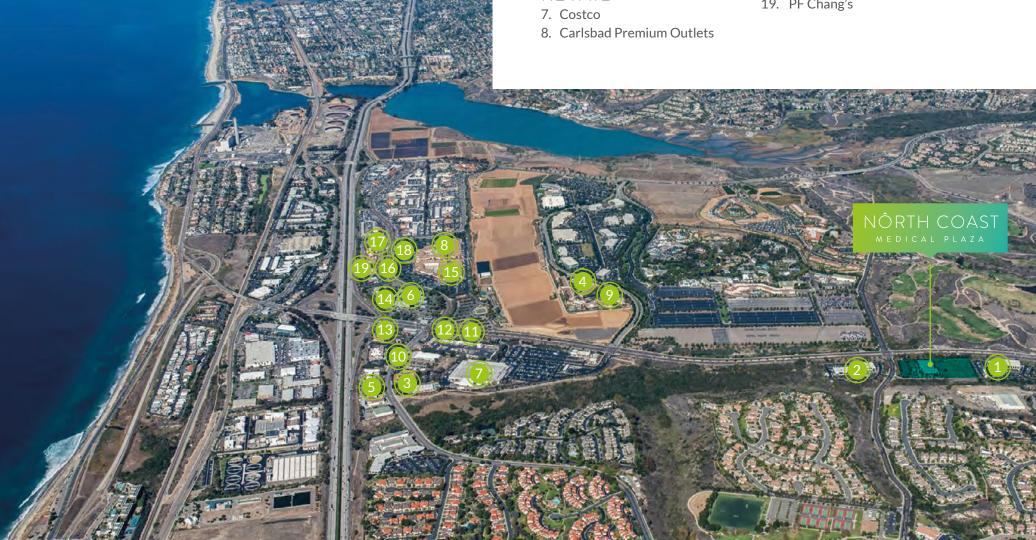

## AREA **AMENITIES**

### BANKS

- 1. Comerica Bank
- 2. Bank of America
- 3. First National Trust Services

## HOTELS

- 4. Grand Pacific Palisades
- 5. Motel 6 Carlsbad East
- 6. Carlsbad by the Sea Resort

### RETAIL

## RESTAURANTS

- 9. Karl Strauss Brewery
- 10. Tip Top Meats
- 11. Carl's Jr.
- 12. Taco Bell
- 13. Islands
- 14. TGI Friday's
- 15. Carlsbad Premium Outlets Restaurants
- 16. Corner Bakery
- 17. King's Fish House
- 18. BJ's Restaurant and Brewhouse
- 19. PF Chang's