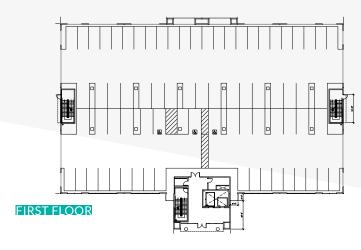

## AVAILABLE SPACES

BUILDING 1
IMMEDIATE AVAILABILITY

### PHASE 1-6010 HIDDEN VALLEY ROAD

|                        | Available | RSF   | Suite |
|------------------------|-----------|-------|-------|
| Takal                  | Now       | 1,323 | 105   |
| Total<br>5,412 RSF     | Now       | 1,690 | 107   |
| 3, <del>4</del> 12 K3i | Now       | 2,399 | 115   |
|                        | Now       | 1,989 | 120   |
|                        | Now       | 2,706 | 210   |