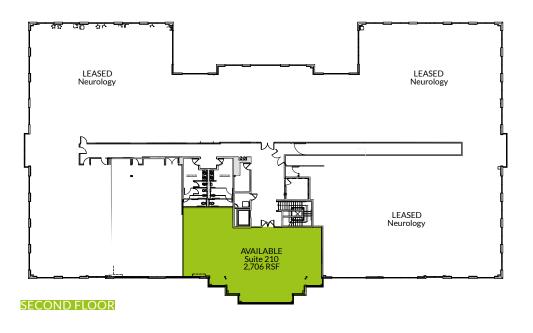

### PHASE 1-6010 HIDDEN VALLEY ROAD

|                        | Available | RSF   | Suite |
|------------------------|-----------|-------|-------|
| Takal                  | Now       | 1,323 | 105   |
| Total<br>5,412 RSF     | Now       | 1,690 | 107   |
| 3, <del>4</del> 12 K3i | Now       | 2,399 | 115   |
|                        | Now       | 1,989 | 120   |
|                        | Now       | 2,706 | 210   |

# FUTURE SPACES

BUILDING 2 FUTURE AVAILABILITY

### PHASE 2-6020 HIDDEN VALLEY ROAD

| Suite | RSF    | Available |
|-------|--------|-----------|
| 200   | 25,000 | Q3 2017   |
| 300   | 25,000 | Q3 2017   |