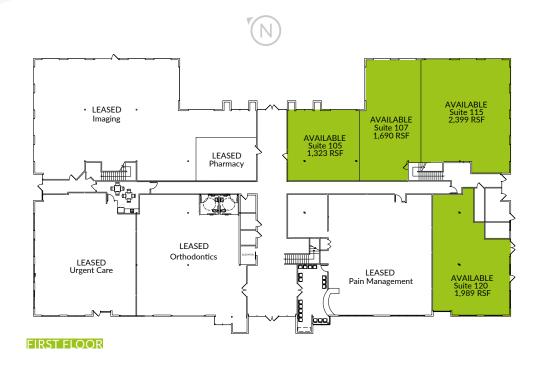

# PROJECT FEATURES

Medical Suites available from 1,323 SF

Full floor Availability up to 50,000 SF (25,000 SF per floor)

Surgery center opportunity

Newly renovated common areas

5:1,000 ample parking and great visibility

## AVAILABLE SPACES

BUILDING 1
IMMEDIATE AVAILABILITY

### PHASE 1-6010 HIDDEN VALLEY ROAD

|                        | Available | RSF   | Suite |
|------------------------|-----------|-------|-------|
| Takal                  | Now       | 1,323 | 105   |
| Total<br>5,412 RSF     | Now       | 1,690 | 107   |
| 3, <del>4</del> 12 K3i | Now       | 2,399 | 115   |
|                        | Now       | 1,989 | 120   |
|                        | Now       | 2,706 | 210   |